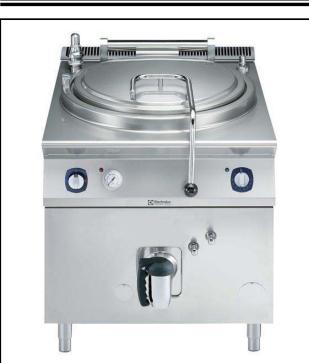

# Electrolux PROFESSIONAL

Modular Cooking Range Line 900XP Gas Cylindrical Boiling Pan 100lt indirect heat

391100 (E9BSGHIPF0)

100-It gas boiling pan with pressure switch, indirect heating

### **Main Features**

- Round kettle is suitable to cook, sauté or poach all kinds of produce.
- Produce is uniformly heated in the base and side walls of the kettle by an indirect heating system that uses integrally generated saturated steam at a temperature of 110° C in the jacket.
- External valve allows to manually evacuate excess air accumulated in the jacket during heating phase.
- Appliance is IPX5 water resistance certified.
- Manometer allows to correctly control the functioning of the pan.
- Energy regulation through a control knob.
- Safety thermostat protects against low water level.
- Safety valve avoids overpressure of the steam in the jacket.
- No overshooting of cooking temperatures, fast reaction.
- Large capacity food tap enables safe and effortless discharging of contents.
- Ergonomic: the depth of the vessel facilitates stirring the food, also the most delicate food.
- Discharge tube and tap are very easy to clean from outside.
- Solenoid valve to refill with hot and cold water.
- Smooth large surfaces, easy access for cleaning.
- The special design of the control knob system guarantees against water infiltration.
- Minimum load for correct funtioning is 20 liters.

### Construction

- Pressed cooking vessel and double jacket in 316 AISI Stainless steel.
- Robust burners in stainless steel with flame failure device, protected pilot light and optimized combustion.
- All exterior panels in Stainless Steel with Scotch Brite finishing.
- Model has right-angled side edges to allow flush fitting joints between units, eliminating gaps and possible dirt traps.
- Usable capacity of the well 85 liters.