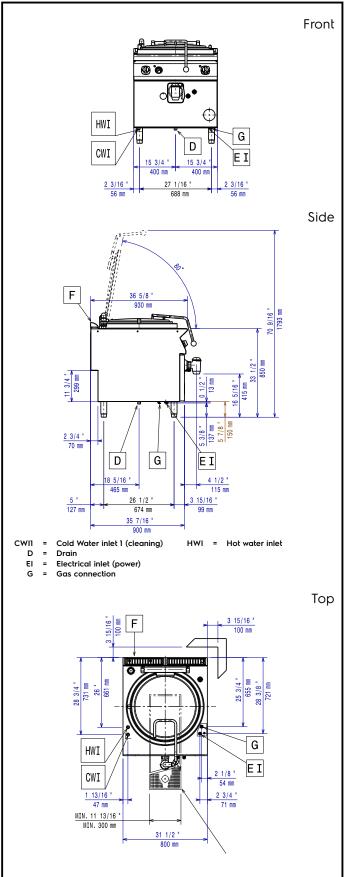

No clearance needed on rear sides of unit if wall is of non combustible type. If wall is combustible, minimum 50 mm wall clearance should be maintained.

| Pan useful capacity:     | 98 lt   |
|--------------------------|---------|
| Vessel (round) diameter: | 600 mm  |
| Net weight:              | 135 kg  |
| Shipping weight:         | 132 kg  |
| Shipping height:         | 1210 mm |
| Shipping width:          | 1110 mm |
| Shipping depth:          | 860 mm  |
| Shipping volume:         | 1.16 m³ |
| Certification group:     | N9PIG   |